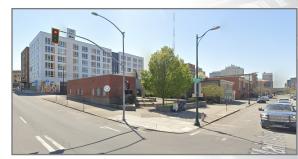

Parking: No parking required

The DTG-70 zone encourages mixed-use, high-density buildings up to 70' in height with community-serving retail uses at ground level. Additional height can be gained up to a maximum of 12 stories by incorporating 15' setbacks from street property lines for each story above 70'. No parking is required as part of developing this site. There is an existing 1-story masonry clad building on the eastern portion of the site with associated surface parking and landscaping.