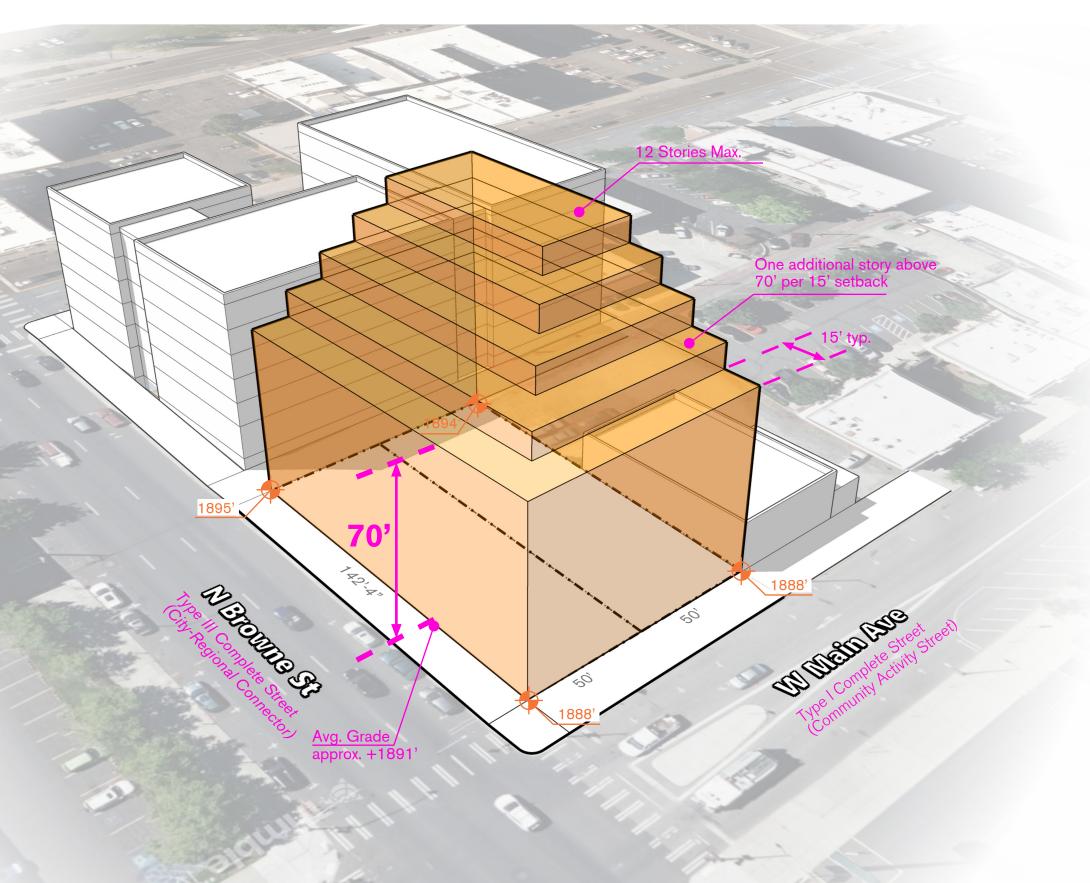

## 201 & 207 W Main Ave

Zoning Designation: DTG-70 (Downtown General)

Maximum Building Height: 70', 12 stories w/ setbacks

Parcel Numbers: 35184.0926 and 35184.0925

Total Site Area: 14,230 sq ft

Maximum FAR: 6 (No FAR limit for residential)
Minimum Setback From Lot Lines: 0'

Parking: No parking required

The DTG-70 zone encourages mixed-use, high-density buildings up to 70' in height with community-serving retail uses at ground level. Additional height can be gained up to a maximum of 12 stories by incorporating 15' setbacks from street property lines for each story above 70'. No parking is required as part of developing this site. There is an existing 1-story masonry clad building on the eastern portion of the site with associated surface parking and landscaping.