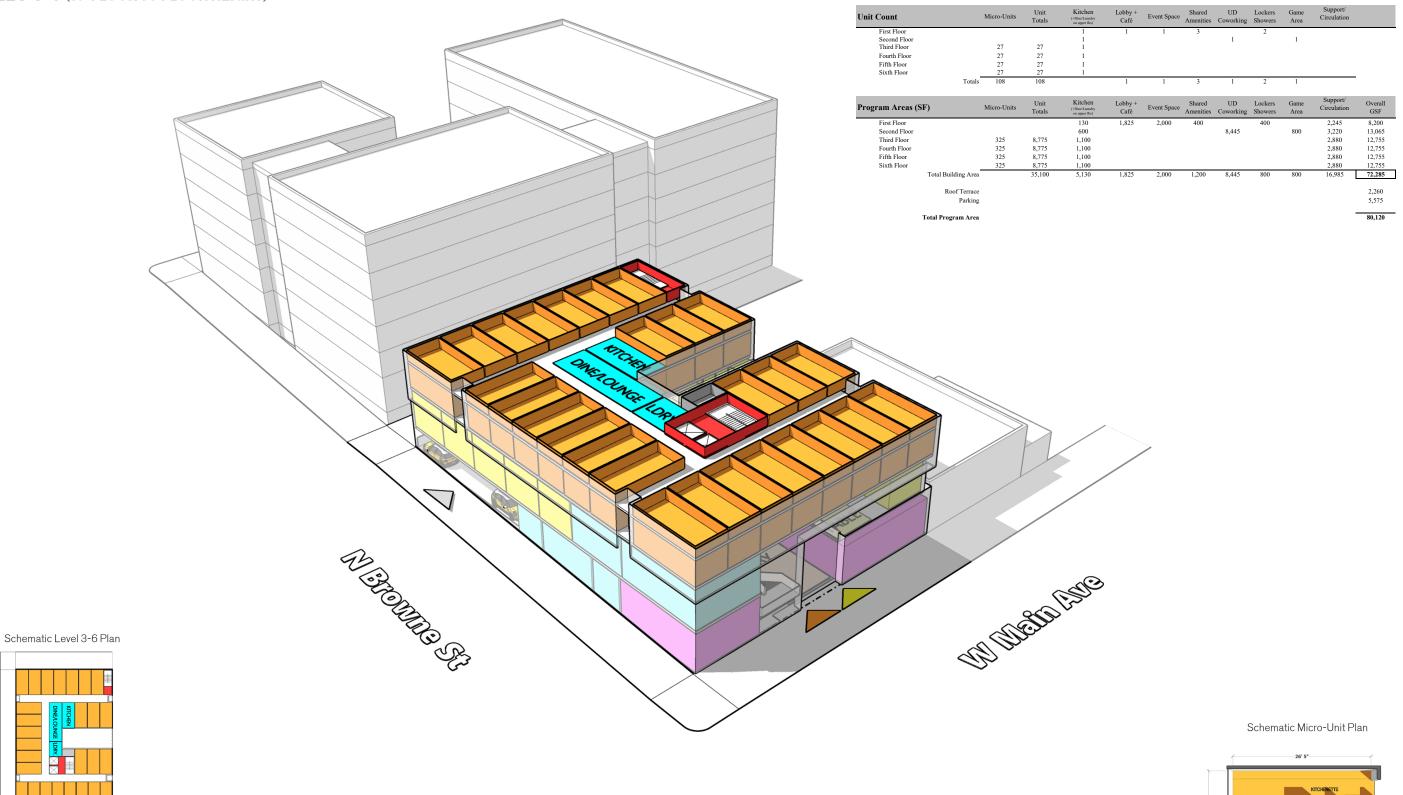

Second Floor: UDPDA Coworking Spaces
Upper Floors: Micro-Unit Housing, Shared Kitchen/Dining and Laundry per floor
Rooftop: Shared Outdoor Rooftop Terrace

### **CONCEPTUAL STUDY SUMMARY:**

| Unit Count   | N      | Micro-Units | Unit<br>Totals | Kitchen<br>(+Dine/Laundry<br>on upper flrs) | Lobby +<br>Café | Event Space | Shared<br>Amenities | UD<br>Coworking | Lockers<br>Showers | Game<br>Area | Support/<br>Circulation |
|--------------|--------|-------------|----------------|---------------------------------------------|-----------------|-------------|---------------------|-----------------|--------------------|--------------|-------------------------|
| First Floor  |        |             |                | 1                                           | 1               | 1           | 3                   |                 | 2                  |              |                         |
| Second Floor |        |             |                | 1                                           |                 |             |                     | 1               |                    | 1            |                         |
| Third Floor  |        | 27          | 27             | 1                                           |                 |             |                     |                 |                    |              |                         |
| Fourth Floor |        | 27          | 27             | 1                                           |                 |             |                     |                 |                    |              |                         |
| Fifth Floor  |        | 27          | 27             | 1                                           |                 |             |                     |                 |                    |              |                         |
| Sixth Floor  |        | 27          | 27             | 1                                           |                 |             |                     |                 |                    |              |                         |
|              | Totals | 108         | 108            |                                             | 1               | 1           | 3                   | 1               | 2                  | 1            |                         |

| Program Areas (SF) | Micro-Units | Unit<br>Totals | Kitchen<br>(+Dine/Laundry<br>on upper flrs) | Lobby +<br>Café | Event Space | Shared<br>Amenities | UD<br>Coworking | Lockers<br>Showers | Game<br>Area | Support/<br>Circulation | Overall<br>GSF |
|--------------------|-------------|----------------|---------------------------------------------|-----------------|-------------|---------------------|-----------------|--------------------|--------------|-------------------------|----------------|
| First Floor        |             |                | 130                                         | 1,825           | 2,000       | 400                 |                 | 400                |              | 2,245                   | 8,200          |
| Second Floor       |             |                | 600                                         |                 |             |                     | 8,445           |                    | 800          | 3,220                   | 13,065         |
| Third Floor        | 325         | 8,775          | 1,100                                       |                 |             |                     |                 |                    |              | 2,880                   | 12,755         |
| Fourth Floor       | 325         | 8,775          | 1,100                                       |                 |             |                     |                 |                    |              | 2,880                   | 12,755         |
| Fifth Floor        | 325         | 8,775          | 1,100                                       |                 |             |                     |                 |                    |              | 2,880                   | 12,755         |
| Sixth Floor        | 325         | 8,775          | 1,100                                       |                 |             |                     |                 |                    |              | 2,880                   | 12,755         |
| Total Buildi       | ng Area     | 35,100         | 5,130                                       | 1,825           | 2,000       | 1,200               | 8,445           | 800                | 800          | 16,985                  | 72,285         |

Roof Terrace Parking

80,120

2,260

5,575

**Total Program Area** 

W Main Ave

W Main Ave

W Main Ave