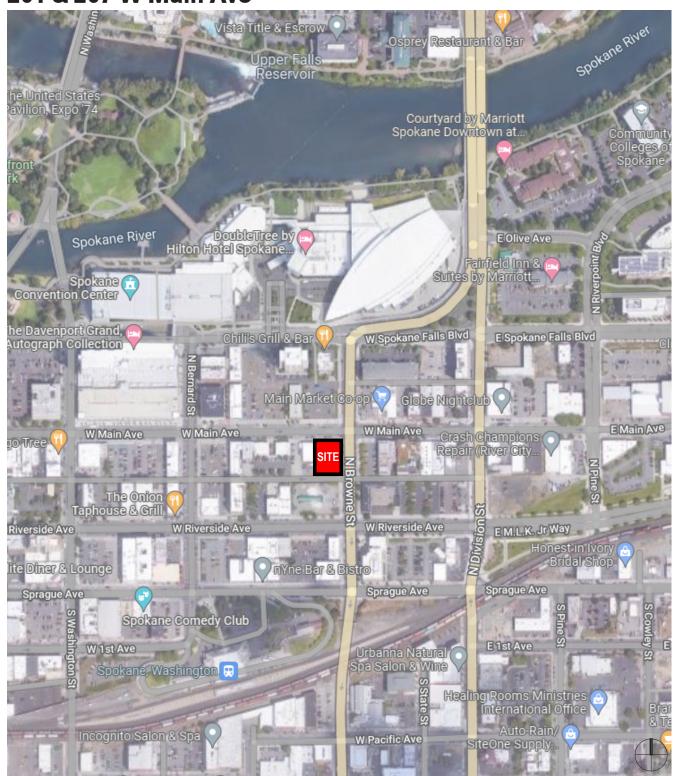

### 201 & 207 W Main Ave

## 201 & 207 W Main Ave

Zoning Designation: DTG-70 (Downtown General)

Maximum Building Height: 70', 12 stories w/ setbacks

Parcel Numbers: 35184.0926 and 35184.0925

Total Site Area: 14,230 sq ft

Maximum FAR: 6 (No FAR limit for residential)
Minimum Setback From Lot Lines: 0'

Parking: No parking required

The DTG-70 zone encourages mixed-use, high-density buildings up to 70' in height with community-serving retail uses at ground level. Additional height can be gained up to a maximum of 12 stories by incorporating 15' setbacks from street property lines for each story above 70'. No parking is required as part of developing this site. There is an existing 1-story masonry clad building on the eastern portion of the site with associated surface parking and landscaping.